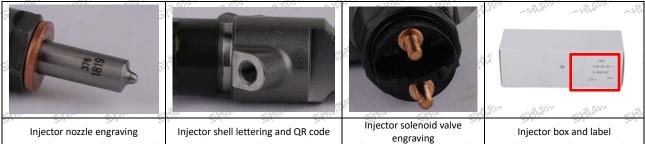

#### (1) Injector Spare Parts List

| STATES STATES  | and a shirt and                      |                                                                                            | 1000 - 0013 - 001 <sup>1</sup>                                                                |
|----------------|--------------------------------------|--------------------------------------------------------------------------------------------|-----------------------------------------------------------------------------------------------|
| STANDAT THANGE |                                      |                                                                                            | Mattern O salt                                                                                |
| Name           | Fuel Injector                        | O-Ring                                                                                     | Gasket F 00R J01 453                                                                          |
| Description    | Fuel injector part number 0445120463 | Ensure to meet the standard of the sealing performance between the injector and the engine | Made of brass, used to ensure the tight<br>fit between the injector cap end and<br>the engine |
| No.            | Λ                                    |                                                                                            | 6                                                                                             |

| shumi <sup>ni</sup> lmage <sup>minin</sup> st |                                                         |                                                                 | rturont" atti                                                     |  |  |
|-----------------------------------------------|---------------------------------------------------------|-----------------------------------------------------------------|-------------------------------------------------------------------|--|--|
| Name                                          | Nozzle Protective Cover Cap                             | Injector shell protective cover                                 | Solenoid valve protective cover                                   |  |  |
| Description                                   | Protect nozzle holes from<br>being polluted and blocked | Protect the injector inlet hole from being polluted and blocked | Protect the solenoid body and terminal posts from external forces |  |  |
| No.                                           | and the first                                           | n 8 1                                                           | 9                                                                 |  |  |
| an an a                                       |                                                         | 51 5                                                            | A.P.                                                              |  |  |
| Standing Image                                |                                                         | ST ST ST                                                        | phaten att                                                        |  |  |
| No.                                           | VCI Anti-rust Bag                                       | Bubble Bag                                                      | Injector Packing Box                                              |  |  |
| Image                                         | Prevent fuel injector from<br>rusting                   | Prevent the injector from being<br>damaged by external forces   | Place injector and injector accessories                           |  |  |