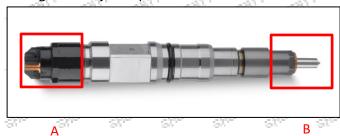

#### 2.1.0445120463 Injector's Part Number Location

1) E.g.: The injector part number see as follows

| - <u></u> |                           |
|-----------|---------------------------|
| No.       | Name                      |
| A         | brand, logo, part number, |
| and and   | series number             |
| B         | nozzle part number        |
|           |                           |