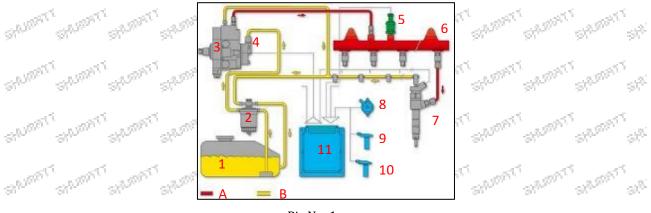

## 2.2.0445120463 Injector's Application Scenarios

Common rail system is an oil supply method refers to the diesel oil from the fuel tank sucked out by the gear pump through the oil-water separator and the gear pump to diesel fine filter, high-pressure pump, common rail pipe, and fuel injector, all together with the closed-loop fuel supply system composed of sensors and ECU that completely separates the generation of injection pressure and the injection process from each other.

|     |                       | đ   | Pic N                          | 0.1 | De. De. 1                      |         | S                            |
|-----|-----------------------|-----|--------------------------------|-----|--------------------------------|---------|------------------------------|
| No. | Name                  | No. | Name                           | No. | Name                           | No.     | Name                         |
| 1   | Tank                  | 5   | Common Rail<br>Pressure Sensor | 9   | Engine Crankshaft Sensor       | A       | High Pressure Oil<br>Circuit |
| 2   | Diesel Filter         | 6   | Common Rail Pipe               | 10  | Camshaft Sensor                | BSA     | Low<br>Pressure Oil Circuit  |
| 3   | High-Pressure<br>Pump | 7   | Injector                       | 11  | ECU Electronic Control<br>Unit | and the | The The                      |
| 4   | Fuel Gear Pump        | 8   | Accelerator Pedal              |     |                                |         |                              |