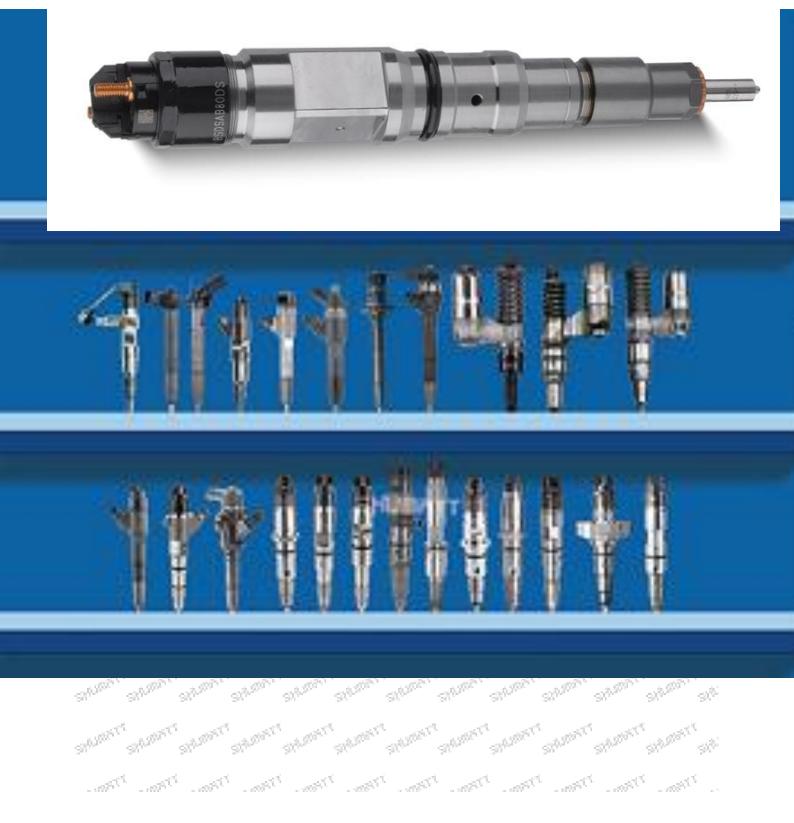

#### 1.1.0445120463 Injector's Basic Information

| 1.1.0445120463 | Injector's Basic Information                                 | . 60 |
|----------------|--------------------------------------------------------------|------|
| Title          | China made new high quality diesel injector 0445120463 CRIN3 | 94.0 |
| SKU            | Z1W20445120463                                               |      |

1.4.0445120463 Injector's Parameter Adaptation System: Common Rail System Injector Series: 120 Series

SPACE ST SRITTER'S Parameter Performance: CRIN3 Matching Accessories: Gasket F 00R J01 453 (7.73\*14.36\*1.49)

Injector Type: Electromagnetic Injector Support System Maximum Pressure: /

Vehicle Configuration Information:/.

1.5.0445120463 Injector's Specifications and Dimensions **Injector Size:** 21.5cm\*4 cm \*4 cm = 344cm<sup>3</sup> (L\*W\*H=V) Injector Net Weight: 0.55kg

## Gross Weight: 0.6kg

Injector Quality: China Made Brand New Injector Package Size: 28cm\*7 cm \*7 cm = 1372cm<sup>3</sup> Injector Type: Diesel Common Rail Injector MOQ: 4 Pieces