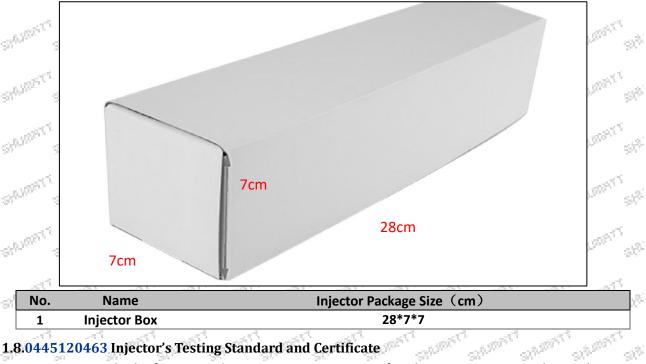

## 1.7.0445120463 Injector's Packing List and Package Size

▲ VCI anti-rust bags and bubble bags are non-degradable materials, please dispose of them properly  $\omega^{(0)}$ after using.

The injector and the installation parts should be coated with appropriate sealing oil during installation. A SIN SI -31<sup>0,000</sup>  $g^{(n)}$ - Star Star (2) Injector box size  $\mathcal{D}^{\mathbb{N}}$ 

## Gross Weight: 0.6kg

Injector Quality: China Made Brand New Injector Package Size: 28cm\*7 cm \*7 cm = 1372cm<sup>3</sup> Injector Type: Diesel Common Rail Injector MOQ: 4 Pieces